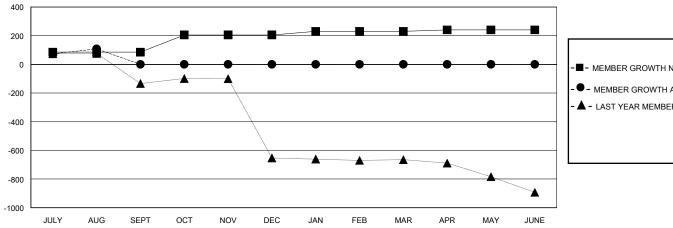

## GOALS AND ACTUAL MEMBERS CUMULATIVE

| - ■ - MEMBER GROWTH NET GOAL |
|------------------------------|
|------------------------------|

- MEMBER GROWTH ACTUAL

▲ - LAST YEAR MEMBERSHIP ACTUAL

| DROPPED CLUBS: 0 |     |
|------------------|-----|
| DROPPED MEMBERS  |     |
| DECEASED         | 2   |
| CLUB CANCELLED   | 0   |
| OTHER            | 115 |
| TOTAL            | 117 |