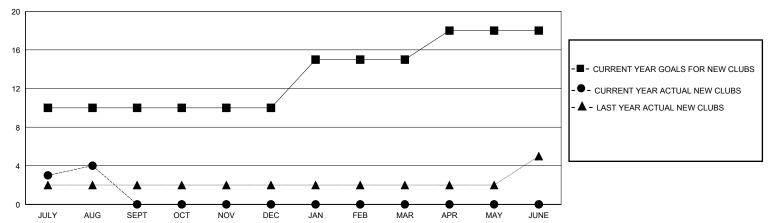

T CA |                               |     |     |     |
|-----------------------------|----|---|--------|-------------------------------|-----|-----|-----|
| Clubs RESULTS FOR 2024-2025 |    |   |        | Members RESULTS FOR 2024-2025 |     |     |     |
|                             |    |   |        |                               |     |     |     |
| JULY/AUG/SEPT               | 10 | 4 | 0      | JULY/AUG/SEPT                 | 85  | 248 | 117 |
| OCT/NOV/DEC                 | 0  | 0 | 0      | OCT/NOV/DEC                   | 120 | 0   | 0   |
| JAN/FEB/MAR                 | 5  | 0 | 0      | JAN/FEB/MAR                   | 25  | 0   | 0   |
| APR/MAY/JUNE                | 3  | 0 | 0      | APR/MAY/JUNE                  | 10  | 0   | 0   |

## GOALS AND ACTUAL NEW CLUBS CUMULATIVE



## GOALS AND ACTUAL MEMBERS CUMULATIVE



| - ■ - MEMBER GROWTH NET GOAL |
|------------------------------|
|------------------------------|

- MEMBER GROWTH ACTUAL

▲ - LAST YEAR MEMBERSHIP ACTUAL

| DROPPED CLUBS: 0 |     |
|------------------|-----|
| DROPPED MEMBERS  |     |
| DECEASED         | 2   |
| CLUB CANCELLED   | 0   |
| OTHER            | 115 |
| TOTAL            | 117 |

| 50 CLUBS OF 177 ADDED 1 OR MORE | GENDER DISTRIBUTION       |                |       |  |
|---------------------------------|---------------------------|----------------|-------|--|
| NEW MEMBERS                     | MALE                      | 3,886 (77.41%) |       |  |
|                                 | FEMALE                    | 1,133 (22.57%) |       |  |
| CLICK HERE FOR CUMULATIVE       | TOTAL